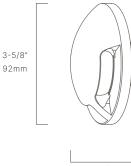

#### CONFIGURATOR:

| FIXTURE DIMENSIONS | D3-5/8" x W1-7/8"                  |
|--------------------|------------------------------------|
| LIGHT SOURCE       | Integrated LED                     |
| COLOR TEMPERATURES | 2700K, 3000K                       |
| WATTAGES           | 4W                                 |
| CRI (RA)           | 80 CRI                             |
| VOLTAGE            | 12V                                |
| DELIVERED LUMENS   | 34lm (3000K)                       |
| DIMMABLE           | Yes, Dim to <10% via Transformer   |
| DRIVER             | Yes, 12V Integral Constant Current |
| TRANSFORMER        | No, 12V AC/DC Transformer Required |
| MOUNT              | Included Copper Can w/ Rear Entry  |
| BEAM SPREAD        | 180°                               |
| FINISH             | Included Natural Brass             |
| MATERIAL           | Brass & Copper                     |
| WIRE LENGTH        | 24"                                |
| LOCATION           | Interior & Exterior Wet            |
| CERTIFICATIONS     | UL, IP66, IP67, IC, Drive Over     |
|                    |                                    |