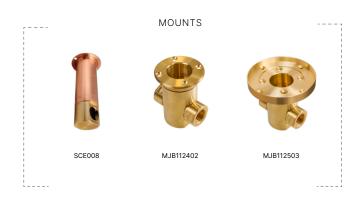

### MOUNTS

| SCE008    | Side Conduit Entry         |
|-----------|----------------------------|
| MJB112402 | Micro J-Box                |
| MJB112503 | Micro J-Box w/ Flush Mount |

\*For complete details, please visit auroralight.com/mounts/