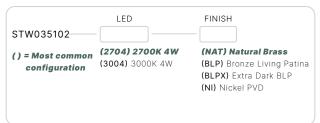

## SONOMA

STW035102

The Sonoma directional marker is a high flux; low wattage LED luminaire. Coupled with a brass body, our Thermally Integrated® LED Module provides superior heat dissipation, longer life, and higher performance.

#### CONFIGURATOR:

| FIXTURE DIMENSIONS | D3-5/8" x W1-7/8"                  |
|--------------------|------------------------------------|
| LIGHT SOURCE       | Integrated LED                     |
| COLOR TEMPERATURES | 2700K, 3000K                       |
| WATTAGES           | 4W                                 |
| CRI (RA)           | 80 CRI                             |
| VOLTAGE            | 12V                                |
| DELIVERED LUMENS   | 34lm (3000K)                       |
| DIMMABLE           | Yes, Dim to <10% via Transformer   |
| DRIVER             | Yes, 12V Integral Constant Current |
| TRANSFORMER        | No, 12V AC/DC Transformer Required |
| MOUNT              | Included Copper Can w/ Rear Entry  |
| BEAM SPREAD        | 180°                               |
| FINISH             | Included Natural Brass             |
| MATERIAL           | Brass & Copper                     |
| WIRE LENGTH        | 24"                                |
| LOCATION           | Interior & Exterior Wet            |
| CERTIFICATIONS     | UL, IP66, IP67, IC, Drive Over     |
|                    |                                    |

#### AVAILABLE FINISHES:

NAT Natural Brass

BLP Bronze Living Patina

BLPX Extra Dark Bronze Living Patina

NI Nickel PVD

O. 2742 Loker Ave. W Carlsbad CA 92010