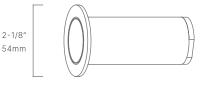

#### CONFIGURATOR:

| FIXTURE DIMENSIONS | D3-5/8" x W1-7/8"                  |
|--------------------|------------------------------------|
| LIGHT SOURCE       | Integrated LED                     |
| COLOR TEMPERATURES | 2700K, 3000K                       |
| WATTAGES           | 4W                                 |
| CRI (RA)           | 80 CRI                             |
| VOLTAGE            | 12V                                |
| DELIVERED LUMENS   | 34lm (3000K)                       |
| DIMMABLE           | Yes, Dim to <10% via Transformer   |
| DRIVER             | Yes, 12V Integral Constant Current |
| TRANSFORMER        | No, 12V AC/DC Transformer Required |
| MOUNT              | Included Copper Can w/ Rear Entry  |
| BEAM SPREAD        | 180°                               |
| FINISH             | Included Natural Brass             |
| MATERIAL           | Brass & Copper                     |
| WIRE LENGTH        | 24"                                |
| LOCATION           | Interior & Exterior Wet            |
| CERTIFICATIONS     | UL, IP66, IP67, IC, Drive Over     |
|                    |                                    |