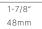

#### CONFIGURATOR:

| FIXTURE DIMENSIONS | D3-5/8" x W1-7/8"                  |
|--------------------|------------------------------------|
| LIGHT SOURCE       | Integrated LED                     |
| COLOR TEMPERATURES | 2700K, 3000K                       |
| WATTAGES           | 4W                                 |
| CRI (RA)           | 80 CRI                             |
| VOLTAGE            | 12V                                |
| DELIVERED LUMENS   | 34lm (3000K)                       |
| DIMMABLE           | Yes, Dim to <10% via Transformer   |
| DRIVER             | Yes, 12V Integral Constant Current |
| TRANSFORMER        | No, 12V AC/DC Transformer Required |
| MOUNT              | Included Copper Can w/ Rear Entry  |
| BEAM SPREAD        | 180°                               |
| FINISH             | Included Natural Brass             |
| MATERIAL           | Brass & Copper                     |
| WIRE LENGTH        | 24"                                |
| LOCATION           | Interior & Exterior Wet            |
| CERTIFICATIONS     | UL, IP66, IP67, IC, Drive Over     |
|                    |                                    |