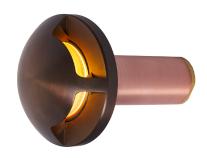

## SONOMA

STW035102

The Sonoma directional marker is a high flux; low wattage LED luminaire. Coupled with a brass body, our Thermally Integrated® LED Module provides superior heat dissipation, longer life, and higher performance.

- •Thermally Integrated® w/ Copper Core Technology®
- •Cree LED<sup>™</sup> XLAMP<sup>®</sup> Extreme High Power (XHP)
- •IC Rated for Interior, Exterior and Wet Location Use
- ·ldeal for driveways, wide pathways & walkways

#### CONFIGURATOR:

| FIXTURE DIMENSIONS | D3-5/8" x W1-7/8"                  |
|--------------------|------------------------------------|
| LIGHT SOURCE       | Integrated LED                     |
| COLOR TEMPERATURES | 2700K, 3000K                       |
| WATTAGES           | 4W                                 |
| CRI (RA)           | 80 CRI                             |
| VOLTAGE            | 12V                                |
| DELIVERED LUMENS   | 34lm (3000K)                       |
| DIMMABLE           | Yes, Dim to <10% via Transformer   |
| DRIVER             | Yes, 12V Integral Constant Current |
| TRANSFORMER        | No, 12V AC/DC Transformer Required |
| MOUNT              | Included Copper Can w/ Rear Entry  |
| BEAM SPREAD        | 180°                               |
| FINISH             | Included Natural Brass             |
| MATERIAL           | Brass & Copper                     |
| WIRE LENGTH        | 24"                                |
| LOCATION           | Interior & Exterior Wet            |
| CERTIFICATIONS     | UL, IP66, IP67, IC, Drive Over     |
|                    |                                    |