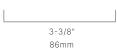

#### CONFIGURATOR:

| FIXTURE DIMENSIONS | D3-5/8" x W1-7/8"                  |
|--------------------|------------------------------------|
| LIGHT SOURCE       | Integrated LED                     |
| COLOR TEMPERATURES | 2700K, 3000K                       |
| WATTAGES           | 4W                                 |
| CRI (RA)           | 80 CRI                             |
| VOLTAGE            | 12V                                |
| DELIVERED LUMENS   | 34lm (3000K)                       |
| DIMMABLE           | Yes, Dim to <10% via Transformer   |
| DRIVER             | Yes, 12V Integral Constant Current |
| TRANSFORMER        | No, 12V AC/DC Transformer Required |
| MOUNT              | Included Copper Can w/ Rear Entry  |
| BEAM SPREAD        | 180°                               |
| FINISH             | Included Natural Brass             |
| MATERIAL           | Brass & Copper                     |
| WIRE LENGTH        | 24"                                |
| LOCATION           | Interior & Exterior Wet            |
| CERTIFICATIONS     | UL, IP66, IP67, IC, Drive Over     |
|                    |                                    |